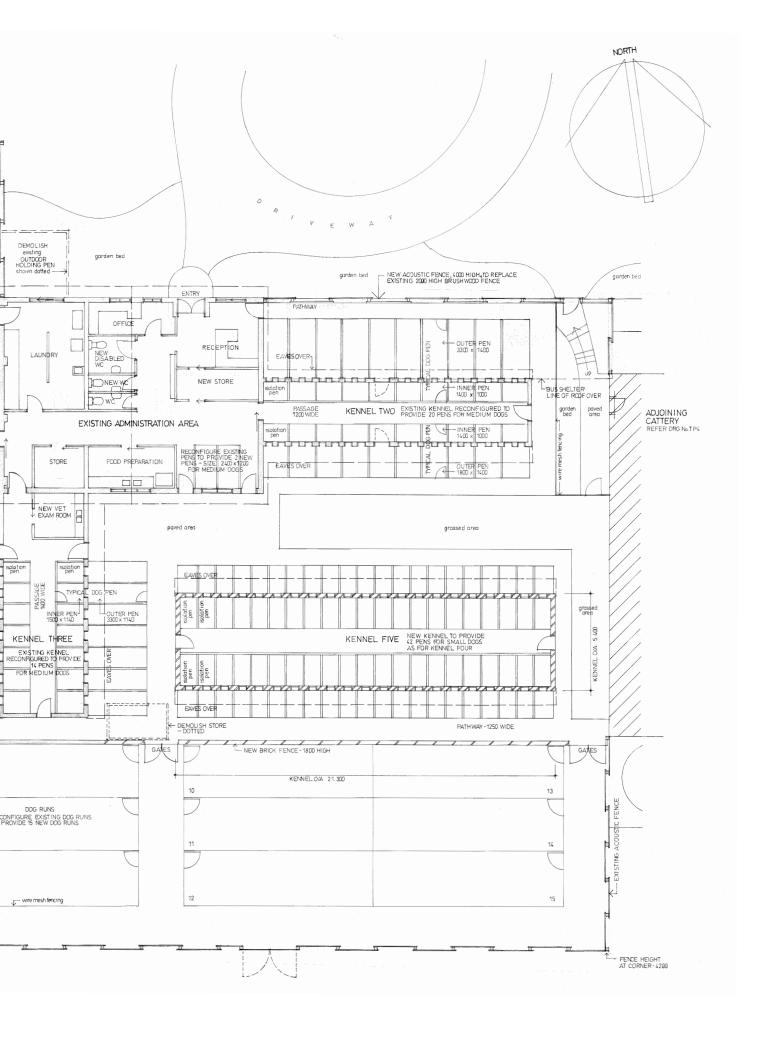

Over the decades SADS has grown and evolved as an organisation and recently (finally) VCAT approved its planning application for the development of its Yarrambat property. Some of the proposed plans are reproduced overleaf.

Above are the partial plans of the proposed kennel redevelopment and extensions at the SADS Yarrambat Property. Although difficult to read in such a small format we hope that these will convey some idea of the proposals which have now been approved. Full size and comprehensive plans of all the elevations will be on view at the 30th Anniversary Dinner.

As stated on the front page, SADS is now able to embark upon the implementation of its planning application which will enable it to further develop the kennels and cattery of its Yarrambat property as well as addressing