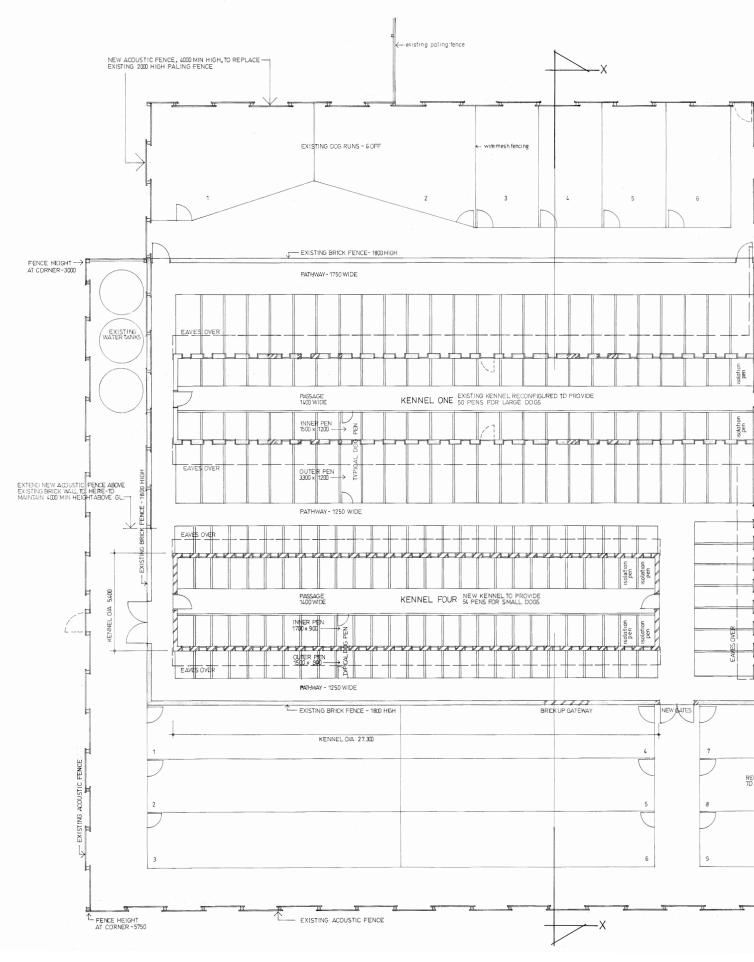

Over the decades SADS has grown and evolved as an organisation and recently (finally) VCAT approved its planning application for the development of its Yarrambat property. Some of the proposed plans are reproduced overleaf.

Above are the partial plans of the proposed kennel redevelopment and extensions at the SADS Yarrambat Property. Although difficult to read in such a small format we hope that these will convey some idea of the proposals which have now been approved. Full size and comprehensive plans of all the elevations will be on view at the 30th Anniversary Dinner.